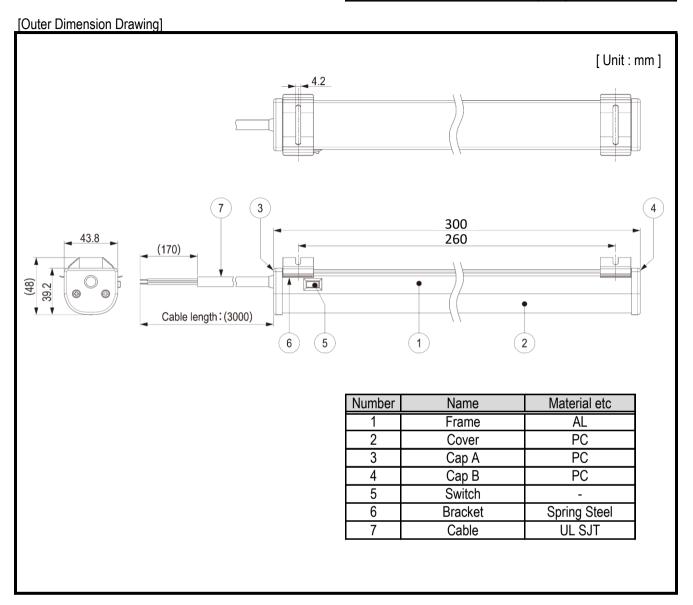

## **SPECIFICATIONS**

| [General Specifications]    |      |                                                                                           |  |  |
|-----------------------------|------|-------------------------------------------------------------------------------------------|--|--|
| Product Name LED Work Light |      | LED Work Light                                                                            |  |  |
| Model                       |      | CWF3S-24-CD                                                                               |  |  |
| Rated Voltage               |      | 24V DC                                                                                    |  |  |
| Operating Voltage Range     |      | Rated Voltage ±10%                                                                        |  |  |
| Rated Power Consumption     | Max. | 5 W                                                                                       |  |  |
| Luminous Color              |      | Daylight                                                                                  |  |  |
| Color Temperature           | Тур. | 5700 K                                                                                    |  |  |
| Total Luminous Flux         | Тур. | 500 lm                                                                                    |  |  |
| Illuminance (1m, Center)    | Тур. | 165 lx                                                                                    |  |  |
| Operating Ambient Tempe     |      | -25 °C to +60 °C                                                                          |  |  |
| Operating Ambient Humidity  |      | Less than 90% (No condensation)                                                           |  |  |
| Mounting Location           |      | Indoor                                                                                    |  |  |
| Mounting Direction          |      | All Directions                                                                            |  |  |
| Protection Rating           |      | IP20                                                                                      |  |  |
| Environmental Condition     |      | All Directions                                                                            |  |  |
| Insulation Resistance       |      | More than $5M\Omega$ at $500VDC$ between live part and non-current carrying metallic part |  |  |
| Withstand Voltage           |      | 500VAC applied for 1min between live part and non-current carrying metallic part          |  |  |
|                             |      | without breaking insulation                                                               |  |  |
| Mass (Tolerance ±10%)       |      | 420 g                                                                                     |  |  |
| Outer Dimensions            |      | Refer to the Outer Dimension Drawing                                                      |  |  |
| Conformity Standards        |      | UL 2108, CSA C22.2 No. 250.0                                                              |  |  |
|                             |      | EMC Directive (EN 61000-6-4, EN 61000-6-2)                                                |  |  |
|                             |      | FCC Part 15 Subpart B Class A                                                             |  |  |
| Remarks                     |      | Specifications and dimensions may change without prior notice for improvements, etc.      |  |  |
|                             |      | Due to the characteristics of the LED, color temperature, brightness and hue will         |  |  |
|                             |      | differ for every LED and every product.                                                   |  |  |