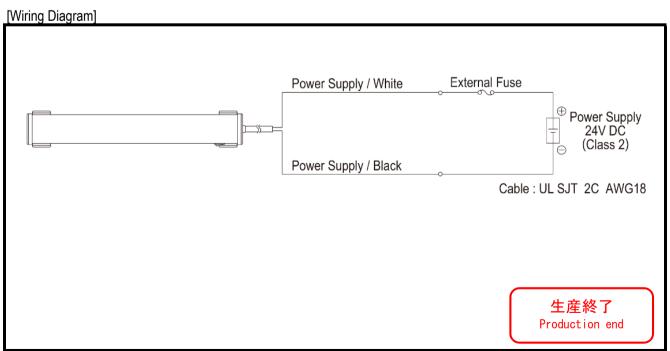

## **SPECIFICATIONS**

| [General Specifications]    |      |                                                                                           |  |  |
|-----------------------------|------|-------------------------------------------------------------------------------------------|--|--|
| Product Name LED Work Light |      | LED Work Light                                                                            |  |  |
| Model                       |      | CWF3S-24-CD                                                                               |  |  |
| Rated Voltage               |      | 24V DC                                                                                    |  |  |
| Operating Voltage Range     |      | Rated Voltage ±10%                                                                        |  |  |
| Rated Power Consumption     | Max. | 5 W                                                                                       |  |  |
| Luminous Color              |      | Daylight                                                                                  |  |  |
| Color Temperature           | Тур. | 5700 K                                                                                    |  |  |
| Total Luminous Flux         | Тур. | 500 lm                                                                                    |  |  |
| Illuminance (1m, Center)    | Тур. | 165 lx                                                                                    |  |  |
| Operating Ambient Tempe     |      | -25 °C to +60 °C                                                                          |  |  |
| Operating Ambient Humidity  |      | Less than 90% (No condensation)                                                           |  |  |
| Mounting Location           |      | Indoor                                                                                    |  |  |
| Mounting Direction          |      | All Directions                                                                            |  |  |
| Protection Rating           |      | IP20                                                                                      |  |  |
| Environmental Condition     |      | All Directions                                                                            |  |  |
| Insulation Resistance       |      | More than $5M\Omega$ at $500VDC$ between live part and non-current carrying metallic part |  |  |
| Withstand Voltage           |      | 500VAC applied for 1min between live part and non-current carrying metallic part          |  |  |
|                             |      | without breaking insulation                                                               |  |  |
| Mass (Tolerance ±10%)       |      | 420 g                                                                                     |  |  |
| Outer Dimensions            |      | Refer to the Outer Dimension Drawing                                                      |  |  |
| Conformity Standards        |      | UL 2108, CSA C22.2 No. 250.0                                                              |  |  |
|                             |      | EMC Directive (EN 61000-6-4, EN 61000-6-2)                                                |  |  |
|                             |      | FCC Part 15 Subpart B Class A                                                             |  |  |
| Remarks                     |      | Specifications and dimensions may change without prior notice for improvements, etc.      |  |  |
|                             |      | Due to the characteristics of the LED, color temperature, brightness and hue will         |  |  |
|                             |      | differ for every LED and every product.                                                   |  |  |